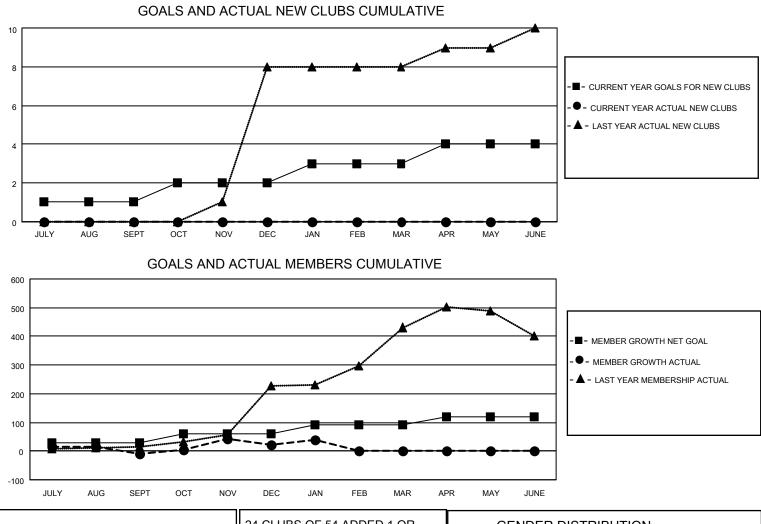

## LOCATION INDIA

District 316 J

Results as of: 1/31/2022

| Clubs                 |               |           |               | Members               |                         |                         |                                                    |
|-----------------------|---------------|-----------|---------------|-----------------------|-------------------------|-------------------------|----------------------------------------------------|
| RESULTS FOR 2021-2022 |               |           |               | RESULTS FOR 2021-2022 |                         |                         |                                                    |
| QUARTER               | NEW CLUB GOAL | NEW CLUBS | DROPPED CLUBS | QUARTER               | MBER GROWTH NET<br>GOAL | MEMBER GROWTH<br>ACTUAL | DROPPED<br>MEMBERS ACTUAL<br>(including transfers) |
| JULY/AUG/SEPT         | 1             | 0         | 3             | JULY/AUG/SEPT         | 30                      | 49                      | 56                                                 |
| OCT/NOV/DEC           | 1             | 0         | 0             | OCT/NOV/DEC           | 30                      | 97                      | 64                                                 |
| JAN/FEB/MAR           | 1             | 0         | 0             | JAN/FEB/MAR           | 30                      | 22                      | 5                                                  |
| APR/MAY/JUNE          | 1             | 0         | 0             | APR/MAY/JUNE          | 30                      | 0                       | 0                                                  |